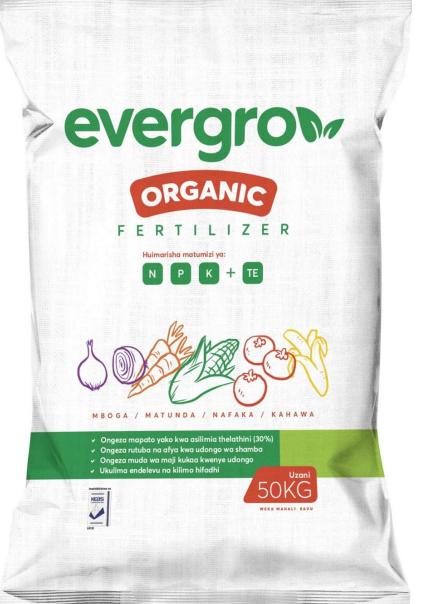

Transport

We safely and professionally remove all the waste generated.

We transport all waste to a large-scale processing plant which has the capacity to process 100K tons

We treat and upcycle 100% of waste into agricultural inputs.