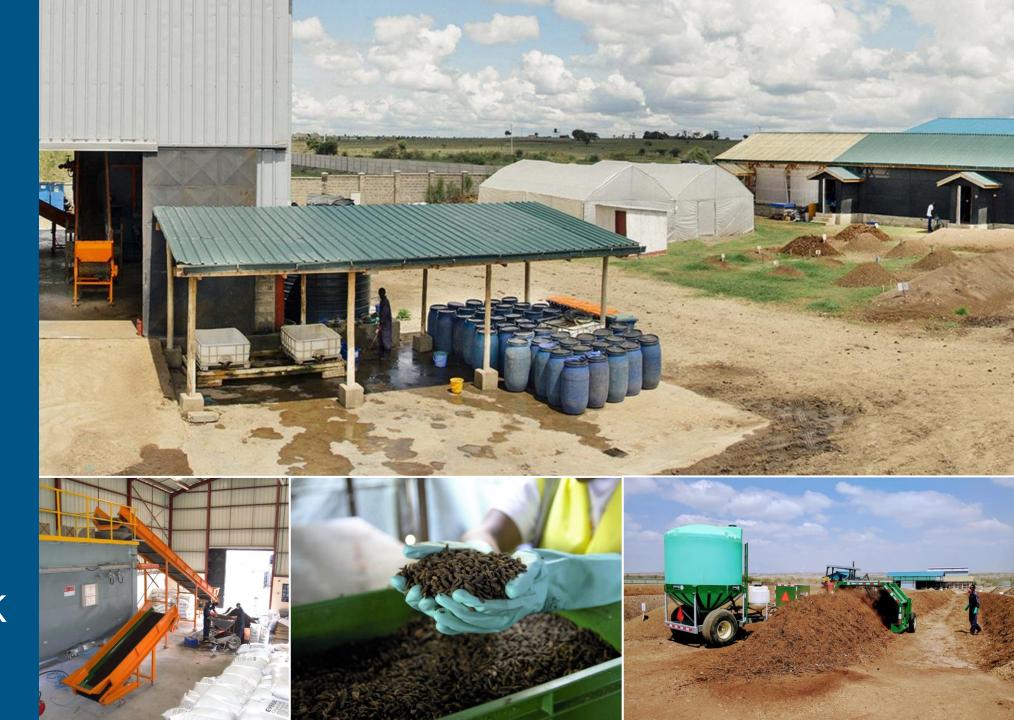

Transport

We safely and professionally remove all the waste generated.

We transport all waste to a large-scale processing plant which has the capacity to process 100K tons

We treat and upcycle 100% of waste into agricultural inputs.