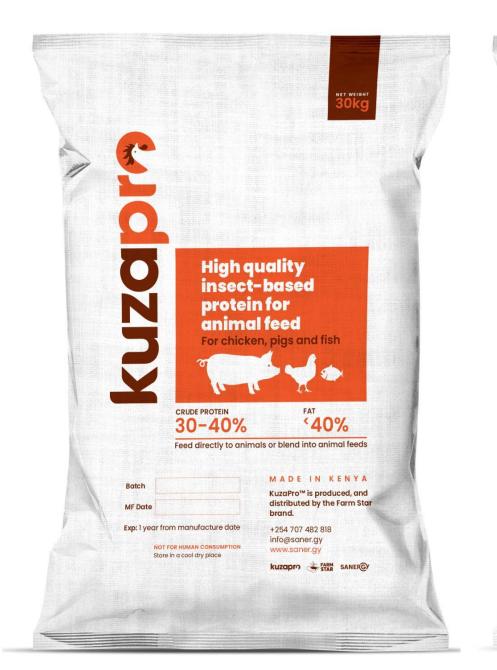

Transport

We safely and professionally remove all the waste generated.

We transport all waste to a large-scale processing plant which has the capacity to process 100K tons

We treat and upcycle 100% of waste into agricultural inputs.