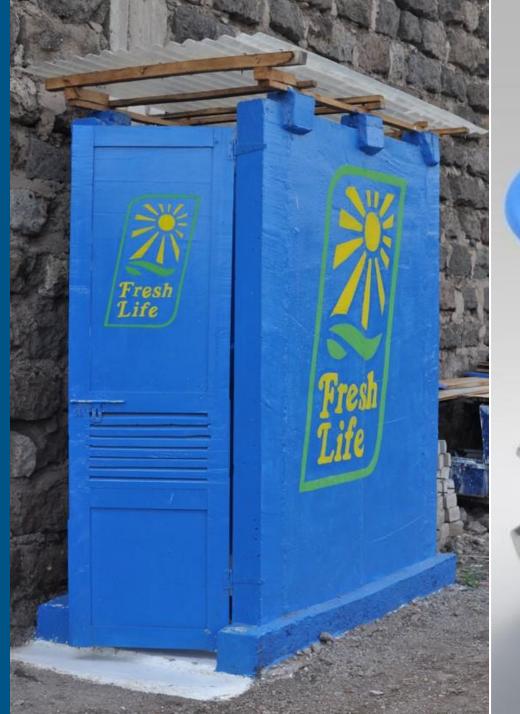

# Sanergy's solution for cities' A circular economy approach for waste management

We offer nonsewered ecofriendly sanitation solutions.

00 44Y

Build & support

City residents invest in our sanitation solutions via a subscription model.

#### We are building a healthy city, affordably.

100,000

urban residents have access to safe sanitation every single day

**3x**Cheaper than sewers