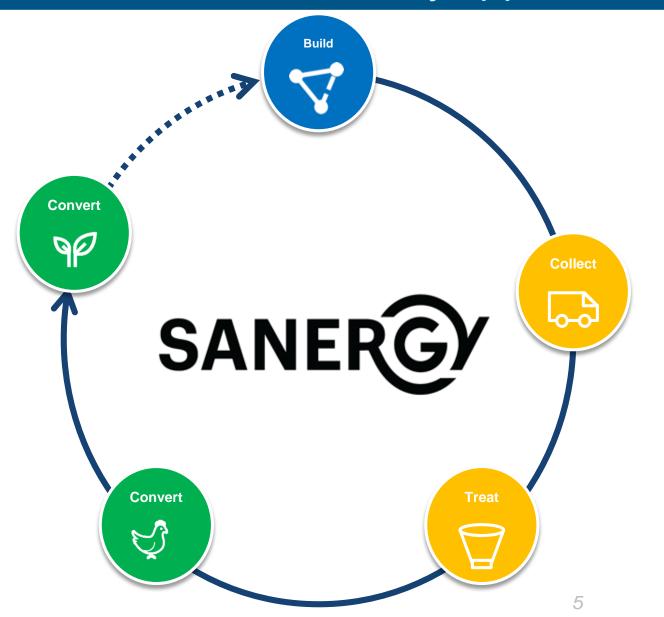

# Sanergy's solution for cities' A circular economy approach for waste management

We offer nonsewered ecofriendly sanitation solutions.

00 44Y

Build & support

City residents invest in our sanitation solutions via a subscription model.

Transport

We safely and professionally remove all the waste generated.

We transport all waste to a large-scale processing plant which has the capacity to process 100K tons

We treat and upcycle 100% of waste into agricultural inputs.