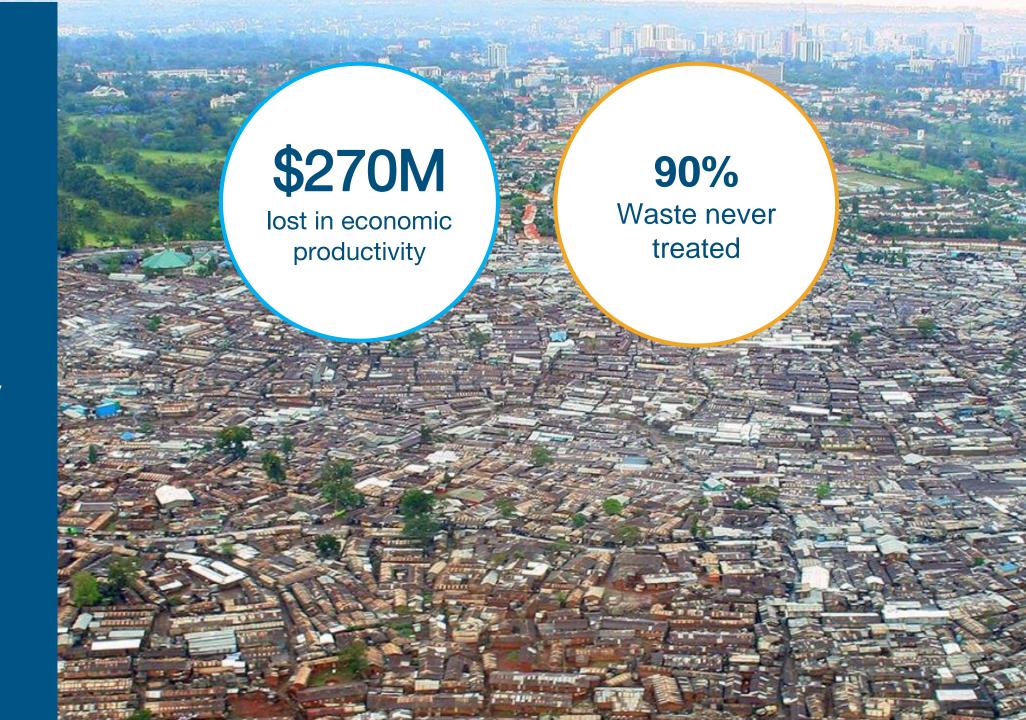

In Kenya, 8 million people live in informal settlements where waste is improperly managed.

### Nairobi also produces significant amounts of solid waste that is illegally dumped into the environment