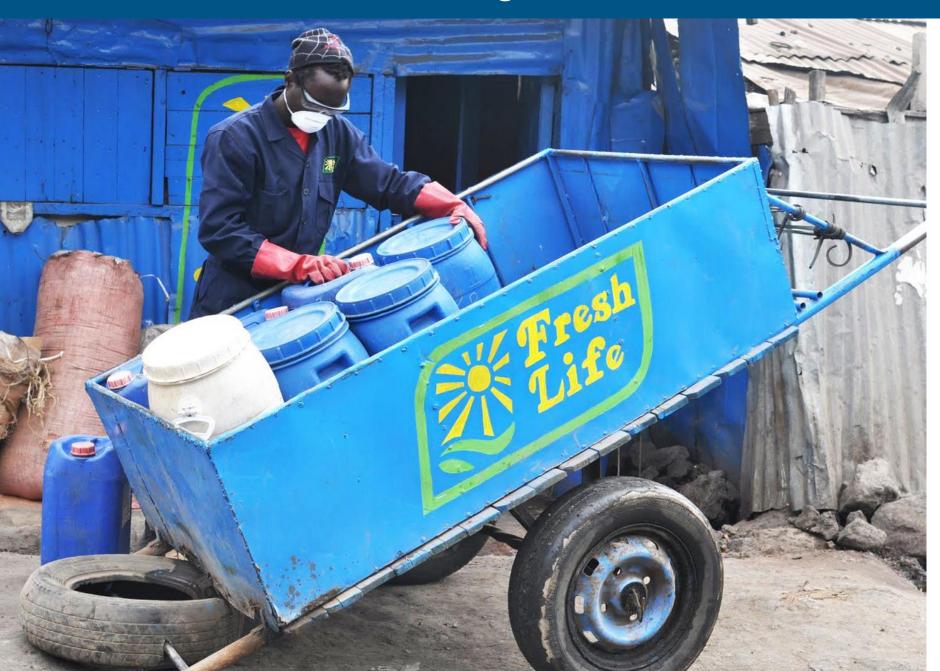

Transport

We safely and professionally remove all the waste generated.

We transport all waste to a large-scale processing plant which has the capacity to process 100K tons

We treat and upcycle 100% of waste into agricultural inputs.